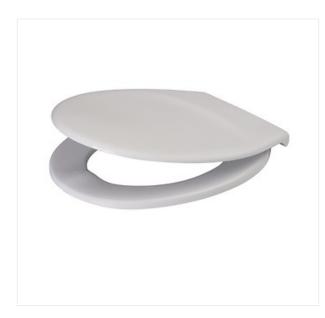

## PRESIDENT DUROPLAST, SOFT-CLOSE AND EASY-OFF TOILET SEAT

COLLECTION PRESIDENT

## **Product description**

The PRESIDENT toilet seat is made of high-quality duraplast with anti-bacterial properties. The seat is perfectly adjusted to toilet bowl contours, and its shape ensures the highest comfort of use. It comes with the innovative Easy-Off feature facilitating its disassembly. This model is additionally equipped with the soft-close function.