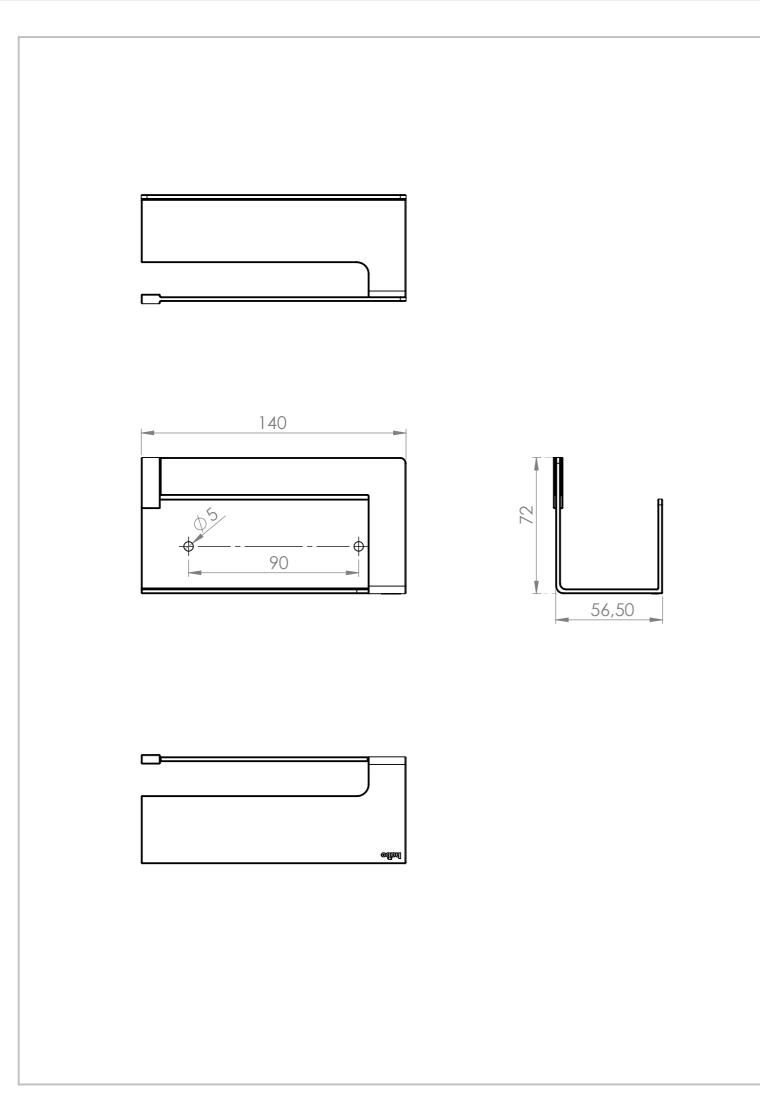

| UNLESS OTHERWISE SPECIFIED: DIMENSIONS ARE IN MILLIMETERS SURFACE FINISH: |      |         |        |      |          |   | DEBUR AND<br>BREAK SHARP<br>EDGES | DO NOT SCALE DRAWING   |                                   | REVISION |    |
|---------------------------------------------------------------------------|------|---------|--------|------|----------|---|-----------------------------------|------------------------|-----------------------------------|----------|----|
| JOHERACES: LINEAR: ANGULAR:                                               |      |         |        |      |          |   | EUGES                             | helbo                  |                                   |          |    |
|                                                                           | NAME | SIGI    | NATURE | DATE |          |   |                                   | TITLE:                 |                                   |          |    |
| DRAWN                                                                     |      |         |        |      |          |   |                                   |                        |                                   |          |    |
| CHK'D                                                                     |      |         |        |      |          |   |                                   |                        |                                   |          |    |
| APPV'D                                                                    |      |         |        |      |          |   |                                   |                        |                                   |          |    |
| MFG                                                                       |      |         |        |      |          |   |                                   |                        |                                   |          |    |
| Q.A                                                                       | Q.A  |         |        |      | MATERIAL | : |                                   | DWG NO.                |                                   |          | A3 |
|                                                                           |      |         |        |      |          |   |                                   | 16429 Poseidon Toalett | eidon Toalettpappershållare svart |          |    |
|                                                                           |      |         |        |      |          |   |                                   |                        |                                   |          |    |
|                                                                           |      | WEIGHT: |        |      |          |   |                                   | SCALE:1:2              | SHEET                             | 1 OF 1   |    |