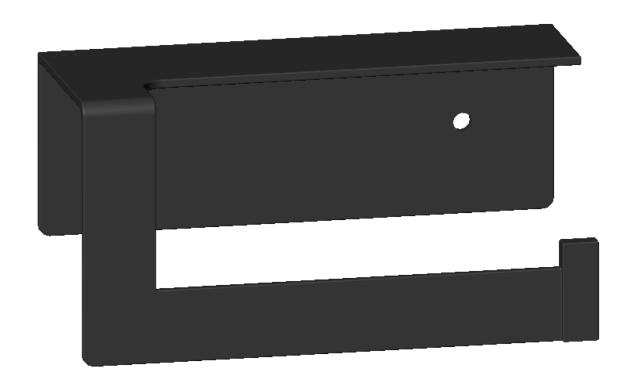

| UNLESS OTHERWISE SPECIFIED: DIMENSIONS ARE IN MILLIMETERS SURFACE FINISH: |      |         |        |      |          |   | DEBUR AND<br>BREAK SHARP<br>EDGES | DO NOT SCALE DRAWING   |                                   | REVISION |    |
|---------------------------------------------------------------------------|------|---------|--------|------|----------|---|-----------------------------------|------------------------|-----------------------------------|----------|----|
| JOHERACES: LINEAR: ANGULAR:                                               |      |         |        |      |          |   | EUGES                             | helbo                  |                                   |          |    |
|                                                                           | NAME | SIGI    | NATURE | DATE |          |   |                                   | TITLE:                 |                                   |          |    |
| DRAWN                                                                     |      |         |        |      |          |   |                                   |                        |                                   |          |    |
| CHK'D                                                                     |      |         |        |      |          |   |                                   |                        |                                   |          |    |
| APPV'D                                                                    |      |         |        |      |          |   |                                   |                        |                                   |          |    |
| MFG                                                                       |      |         |        |      |          |   |                                   |                        |                                   |          |    |
| Q.A                                                                       | Q.A  |         |        |      | MATERIAL | : |                                   | DWG NO.                |                                   |          | A3 |
|                                                                           |      |         |        |      |          |   |                                   | 16429 Poseidon Toalett | eidon Toalettpappershållare svart |          |    |
|                                                                           |      |         |        |      |          |   |                                   |                        |                                   |          |    |
|                                                                           |      | WEIGHT: |        |      |          |   |                                   | SCALE:1:2              | SHEET                             | 1 OF 1   |    |