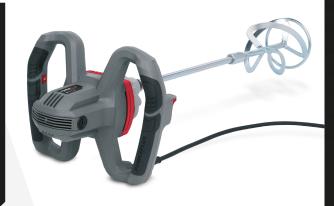

## **CONCRETE/PAINT MIXER - POWE80070**

This mixer can be used for mixing all kinds of paint, mortar, concrete, plaster,... You can easily adjust the speed from 0 to 700min<sup>-1</sup> to suit the material you wish to mix. This makes the job more efficient and safe. Its 1200W motor ensures a fast and powerful mixing work with a maximum torque of 30Nm, always without splashing.

A 590mm mixing paddle with Ø120mm diameter is included.

| TECHNICAL SPECIFICATIONS POWE80070 |                        | Features                         | Box content      | Symbols         |
|------------------------------------|------------------------|----------------------------------|------------------|-----------------|
| Rated Voltage - Frequency          | 230V~ 50Hz             | Aluminium gear box     Soft grip | 1x mixer         | CHEMICAL SAFETY |
| Rated power                        | 1200W                  |                                  | 1x mixing paddle |                 |
| Rotation speed                     | 0-700min <sup>-1</sup> |                                  | 2x spanner       |                 |
| Connection type                    | M14                    |                                  | 1x manual        |                 |
| Mixing paddle                      | Ø120mm - length 590mm  |                                  |                  | C€              |
| Max. torque                        | 30Nm                   |                                  |                  |                 |
| Cable length                       | 2m                     |                                  |                  |                 |