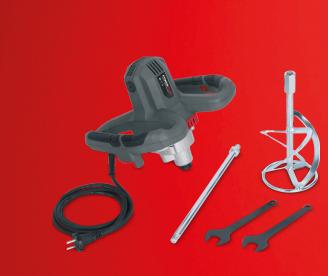

A 590mm mixing paddle with Ø120mm diameter is included.

| TECHNICAL SPECIFICATIONS POWE80070 |                        | Features                         | Box content      | Symbols         |
|------------------------------------|------------------------|----------------------------------|------------------|-----------------|
| Rated Voltage - Frequency          | 230V~ 50Hz             | Aluminium gear box     Soft grip | 1x mixer         | CHEMICAL SAFETY |
| Rated power                        | 1200W                  |                                  | 1x mixing paddle |                 |
| Rotation speed                     | 0-700min <sup>-1</sup> |                                  | 2x spanner       |                 |
| Connection type                    | M14                    |                                  | 1x manual        |                 |
| Mixing paddle                      | Ø120mm - length 590mm  |                                  |                  | C€              |
| Max. torque                        | 30Nm                   |                                  |                  |                 |
| Cable length                       | 2m                     |                                  |                  |                 |