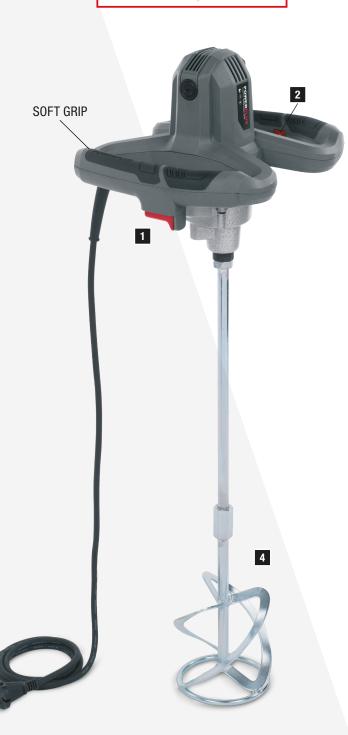

## CONCRETE/ PAINT MIXER

BETON-/VERFMENGER MÉLANGEUR À BÉTON/PEINTURE RÜHRWERK MEZCLADOR ELÉCTRICO

**IMPORTANT FEATURES** 

0-700 min<sup>-1</sup>

**30Nm** 

YEAR WARRANTY

**ON/OFF SWITCH** 

AAN-/UITSCHAKELAAR INTERRUPTEUR MARCHE/ARRÊT EIN-/AUSSCHALTER INTERRUPTOR DE ENCENDIDO/APAGADO

**VARIABLE SPEED SWITCH** 

SNELHEIDSREGELAAR INTERRUPTEUR DE VITESSE VARIABLE GESCHWINDIGKEITSREGLER CONMUTADOR DE VELOCIDAD VARIABLE

UNLOCK BUTTON
ONTGRENDELKNOP
BOUTON DE DÉVERROUILLAGE
ENTRIEGELUNGSKNOPF BOTÓN DE DESBLOQUEO