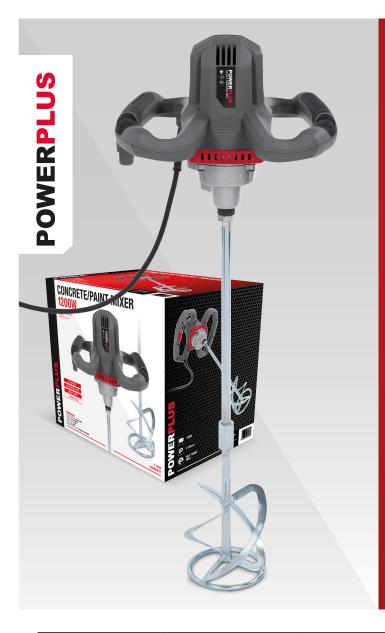

## CONCRETE/ PAINT MIXER

BETON-/VERFMENGER MÉLANGEUR À BÉTON/PEINTURE RÜHRWERK MEZCLADOR ELÉCTRICO

**IMPORTANT FEATURES** 

0-700 min<sup>-1</sup>

**30Nm** 

YEAR WARRANTY

**ON/OFF SWITCH** 

AAN-/UITSCHAKELAAR INTERRUPTEUR MARCHE/ARRÊT EIN-/AUSSCHALTER INTERRUPTOR DE ENCENDIDO/APAGADO

## **CONCRETE/PAINT MIXER - POWE80070**

This mixer can be used for mixing all kinds of paint, mortar, concrete, plaster,... You can easily adjust the speed from 0 to 700min<sup>-1</sup> to suit the material you wish to mix. This makes the job more efficient and safe. Its 1200W motor ensures a fast and powerful mixing work with a maximum torque of 30Nm, always without splashing.

A 590mm mixing paddle with Ø120mm diameter is included.

| TECHNICAL SPECIFICATIONS POWE80070 |                        | Features                         | Box content      | Symbols         |
|------------------------------------|------------------------|----------------------------------|------------------|-----------------|
| Rated Voltage - Frequency          | 230V~ 50Hz             | Aluminium gear box     Soft grip | 1x mixer         | CHEMICAL SAFETY |
| Rated power                        | 1200W                  |                                  | 1x mixing paddle |                 |
| Rotation speed                     | 0-700min <sup>-1</sup> |                                  | 2x spanner       |                 |
| Connection type                    | M14                    |                                  | 1x manual        |                 |
| Mixing paddle                      | Ø120mm - length 590mm  |                                  |                  | C€              |
| Max. torque                        | 30Nm                   |                                  |                  |                 |
| Cable length                       | 2m                     |                                  |                  |                 |